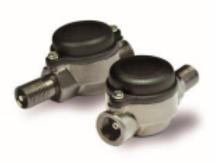

## **TP69T** DUAL CHANNEL EXTERNAL TYPE TIRE PRESSURE SENSORS

- DIY Installation : Installed directly on the gas nozzle
- Working Temperature : -40°C ~ 125°C
- Temperature Accuracy : ± 1°C
- Waterproof Standard : IP-68
- Environmental friendly; can change battery
- Maximum amount of measured pressure : 1300kPa
- Pressure Measurement Accuracy : ± 1 psi
- Dimensions : Diameter 22mm, height 20mm, length 43mm
- Weight : 15g
- Intelligent Data Transfer : rapid pressure changes, continuous transmission for 20 seconds; under normal condition, transmit 1 time per 32 seconds
- 32bits ID Code : Each sensor has a unique ID
- Anti-theft design